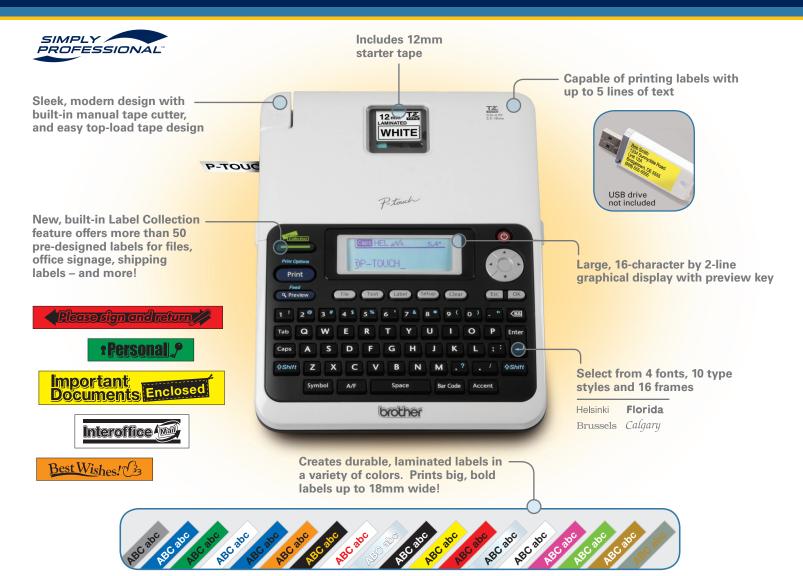

### **Additional Features**

- Save and print up to 9 of your favorite labels
- Create and print bar codes
- Capable of printing up to 5 lines of text on a label
- Raised Keys for quick, accurate typing
- Easy, top-load drop in "TZ" tape cassettes

#### Specifications

- Carton Contents
- PT-2030 Labeler
- Black Print on White Laminated TZ Starter Tape 0.47" (12mm) x 13.1' (4m) User's Manual
- Operates on 6 x AA Alkaline Batteries (LR6) (not included)
- Unit Dimensions: 6.5" (W) x 8.5" (D) x 2.3" (H) (approx.)
- Unit Weight: 1.3 lbs (approx.)
- Optional AC adapter (AD-24) also available\*
- 2-yr. Limited Warranty
- UPC code 0 1250262654 1